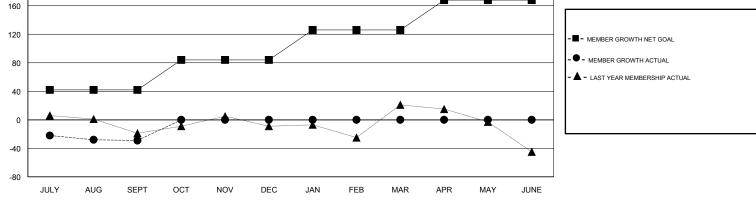

## MONTHLY MEMBERSHIP PROGRESS REPORT

District 2 X3

Results as of: 09/30/2017

| GMT: JOE AL PICONE LOC |               |             |               | ITION TEXAS                    |                           |                         | GMT CA                                       |
|------------------------|---------------|-------------|---------------|--------------------------------|---------------------------|-------------------------|----------------------------------------------|
|                        | Club          | os          |               | Members  RESULTS FOR 2017-2018 |                           |                         |                                              |
|                        | RESULTS FOR   | R 2017-2018 |               |                                |                           |                         |                                              |
| QUARTER                | NEW CLUB GOAL | NEW CLUBS   | DROPPED CLUBS | QUARTER                        | MEMBER GROWTH NET<br>GOAL | MEMBER GROWTH<br>ACTUAL | DROPPED MEMBERS ACTUAL (including transfers) |
| JULY/AUG/SEPT          | 1             | 0           | 3             | JULY/AUG/SEPT                  | 42                        | 29                      | 58                                           |
| OCT/NOV/DEC            | 1             | 0           | 0             | OCT/NOV/DEC                    | 42                        | 0                       | 0                                            |
| JAN/FEB/MAR            | 1             | 0           | 0             | JAN/FEB/MAR                    | 42                        | 0                       | 0                                            |
| APR/MAY/JUNE           | 1             | 0           | 0             | APR/MAY/JUNE                   | 42                        | 0                       | 0                                            |